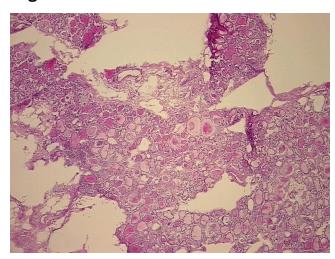

:

Non Tumor Structures: 85% Thyroid follicles, 15% Fibrous stroma

CASE Diagnosis (from medical center path

report):

Carcinoma of thyroid, papillary

**Age:** 56

**Gender:** Female

Race: White or Caucasian



**OriGene Technologies, Inc.** 9620 Medical Center Drive, Ste 200

CN: techsupport@origene.cn

Rockville, MD 20850, US Phone: +1-888-267-4436 https://www.origene.com techsupport@origene.com EU: info-de@origene.com



Tumor Grade: Not Reported

Minimum Stage

Ш

**Grouping:** 

T (Extent of Primary

Tumor):

T2

N (Lymph node

N1a

metastasis):

M (Distant metastasis): MX

**Storage:** Store frozen tissue sections at -80°C.

Stability: All frozen tissue sections are stable for 1 year from date of purchase if stored at -80°C

without repeated freeze/thaws.

## **Product images:**



4x Image



20x Image