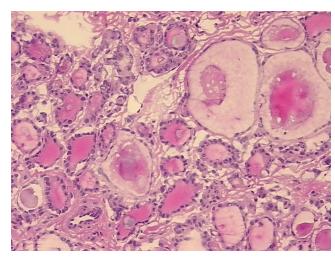

Structures: 85% Thyroid follicles, 15% Fibrous stroma

CASE Diagnosis (from medical center path

report):

Carcinoma of thyroid, papillary

**Age:** 56

**Gender:** Female

Race: White or Caucasian



**OriGene Technologies, Inc.** 9620 Medical Center Drive, Ste 200

CN: techsupport@origene.cn

Rockville, MD 20850, US Phone: +1-888-267-4436 https://www.origene.com techsupport@origene.com EU: info-de@origene.com



Tumor Grade: Not Reported

Minimum Stage

Ш

**Grouping:** 

T (Extent of Primary

Tumor):

T2

N (Lymph node

N1a

metastasis):

M (Distant metastasis): MX

**Storage:** Store frozen tissue sections at -80°C.

Stability: All frozen tissue sections are stable for 1 year from date of purchase if stored at -80°C

without repeated freeze/thaws.

## **Product images:**



4x Image



20x Image