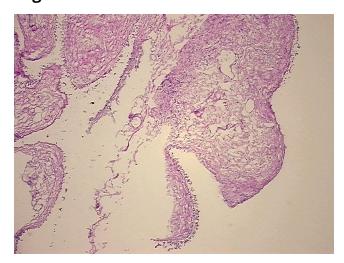

residual malignancy

Normal: 0%
Lesional: 100%
Tumor: 0%
Tumor Hypo/Acellular 0%

Stroma:

Tumor Hypercellular 0%

Stroma:

Necrosis: 09

Pathology Verification notes from H&E review:

radiation effect: 5% mucosa, 55% lamina propria, 40% muscle

CASE Diagnosis (from medical center path

report):

No residual malignancy

Age: 63
Gender: Male

Race: White or Caucasian



**OriGene Technologies, Inc.** 9620 Medical Center Drive, Ste 200

CN: techsupport@origene.cn

Rockville, MD 20850, US Phone: +1-888-267-4436 https://www.origene.com techsupport@origene.com EU: info-de@origene.com



**Storage:** Store frozen tissue sections at -80°C.

Stability: All frozen tissue sections are stable for 1 year from date of purchase if stored at -80°C

without repeated freeze/thaws.

## **Product images:**



4x Image



20x Image