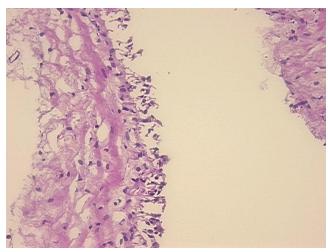

ignancy

Normal: 0%
Lesional: 100%
Tumor: 0%
Tumor Hypo/Acellular 0%

Stroma:

Tumor Hypercellular 0%

Stroma:

Necrosis: 09

Pathology Verification notes from H&E review:

radiation effect: 5% mucosa, 55% lamina propria, 40% muscle

CASE Diagnosis (from medical center path

report):

No residual malignancy

Age: 63
Gender: Male

Race: White or Caucasian



**OriGene Technologies, Inc.** 9620 Medical Center Drive, Ste 200

CN: techsupport@origene.cn

Rockville, MD 20850, US Phone: +1-888-267-4436 https://www.origene.com techsupport@origene.com EU: info-de@origene.com



**Storage:** Store frozen tissue sections at -80°C.

Stability: All frozen tissue sections are stable for 1 year from date of purchase if stored at -80°C

without repeated freeze/thaws.

## **Product images:**



4x Image



20x Image