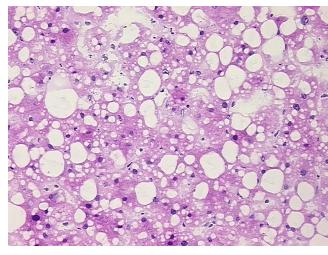

medical center path

report):

Adenocarcinoma of colon, metastatic

No normal architecture in lesional component

68 Age: Gender: Male

Race: Native Hawaiian or other Pacific Islander

OriGene Technologies, Inc. 9620 Medical Center Drive, Ste 200

CN: techsupport@origene.cn

Rockville, MD 20850, US Phone: +1-888-267-4436 https://www.origene.com techsupport@origene.com EU: info-de@origene.com



**Tumor Grade:** AJCC G2: Moderately differentiated

Minimum Stage

Grouping:

IV

T (Extent of Primary

Tumor):

TX

N (Lymph node

NX

metastasis):

M (Distant metastasis): M1

**Storage:** Store frozen tissue sections at -80°C.

Stability: All frozen tissue sections are stable for 1 year from date of purchase if stored at -80°C

without repeated freeze/thaws.

## **Product images:**



4x Image



20x Image