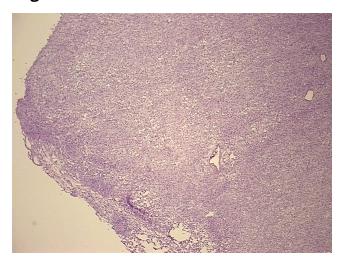

*CASE Diagnosis (from** 

medical center path

report):

41 Age:

Gender: Male

Race: Black or African American

**Tumor Grade:** Not Reported



9620 Medical Center Drive, Ste 200 Rockville, MD 20850, US Phone: +1-888-267-4436 https://www.origene.com techsupport@origene.com EU: info-de@origene.com CN: techsupport@origene.cn





Minimum Stage Grouping:

Not Reported

T (Extent of Primary

Tumor):

Not Reported

N (Lymph node

Not Reported

metastasis):

M (Distant metastasis): Not Reported

**Diagnostic Test Results:** CD117  $\sim$  C-kit  $\sim$  SCFR! by IHC,Positive **Storage:** Store frozen tissue sections at -80 $^{\circ}$ C.

Stability: All frozen tissue sections are stable for 1 year from date of purchase if stored at -80°C

without repeated freeze/thaws.

## **Product images:**



4x Image



20x Image