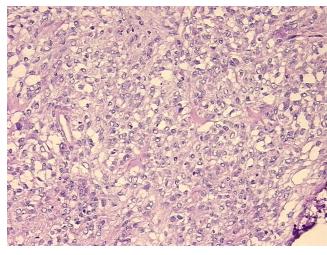

sis (from** 

medical center path

report):

41 Age:

Gender: Male

Race: Black or African American

**Tumor Grade:** Not Reported



9620 Medical Center Drive, Ste 200 Rockville, MD 20850, US Phone: +1-888-267-4436 https://www.origene.com techsupport@origene.com EU: info-de@origene.com CN: techsupport@origene.cn





Minimum Stage Grouping:

Not Reported

T (Extent of Primary

Tumor):

Not Reported

N (Lymph node

Not Reported

metastasis):

M (Distant metastasis): Not Reported

**Diagnostic Test Results:** CD117  $\sim$  C-kit  $\sim$  SCFR! by IHC,Positive **Storage:** Store frozen tissue sections at -80 $^{\circ}$ C.

Stability: All frozen tissue sections are stable for 1 year from date of purchase if stored at -80°C

without repeated freeze/thaws.

## **Product images:**



4x Image



20x Image