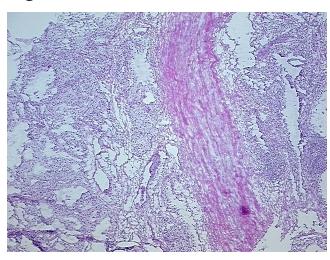

a:

Tumor Hypercellular 0%

Stroma:

Necrosis: 0%

CASE Diagnosis (from

medical center path

report):

Carcinoma of kidney, renal cell, clear cell

Age: 30
Gender: Male

Race: White or Caucasian

**Tumor Grade:** Fuhrman G1: Nuclei round, uniform



**OriGene Technologies, Inc.** 9620 Medical Center Drive, Ste 200

CN: techsupport@origene.cn

Rockville, MD 20850, US Phone: +1-888-267-4436 https://www.origene.com techsupport@origene.com EU: info-de@origene.com



Minimum Stage Grouping:

T (Extent of Primary

Tumor):

N (Lymph node NX

metastasis):

M (Distant metastasis): MX

**Storage:** Store frozen tissue sections at -80°C.

T1a

Stability: All frozen tissue sections are stable for 1 year from date of purchase if stored at -80°C

without repeated freeze/thaws.

## **Product images:**



4x Image



20x Image