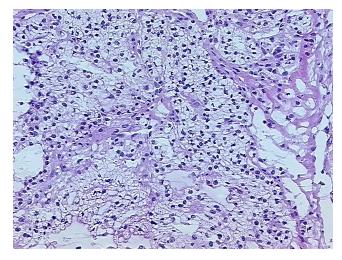

percellular 0%

Stroma:

Necrosis: 0%

CASE Diagnosis (from

medical center path

report):

Carcinoma of kidney, renal cell, clear cell

Age: 30
Gender: Male

Race: White or Caucasian

**Tumor Grade:** Fuhrman G1: Nuclei round, uniform



**OriGene Technologies, Inc.** 9620 Medical Center Drive, Ste 200

CN: techsupport@origene.cn

Rockville, MD 20850, US Phone: +1-888-267-4436 https://www.origene.com techsupport@origene.com EU: info-de@origene.com



Minimum Stage Grouping:

T (Extent of Primary

Tumor):

N (Lymph node NX

metastasis):

M (Distant metastasis): MX

**Storage:** Store frozen tissue sections at -80°C.

T1a

Stability: All frozen tissue sections are stable for 1 year from date of purchase if stored at -80°C

without repeated freeze/thaws.

## **Product images:**



4x Image



20x Image