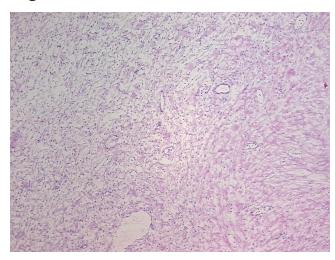

llular** 0%

Stroma:

0% **Necrosis:** 

**CASE Diagnosis (from** 

medical center path

report):

Leiomyoma of myometrium

43 Age:

Gender: **Female** 

Race: White or Caucasian

**Tumor Grade:** Not Reported



OriGene Technologies, Inc. 9620 Medical Center Drive, Ste 200

CN: techsupport@origene.cn

Rockville, MD 20850, US Phone: +1-888-267-4436 https://www.origene.com techsupport@origene.com EU: info-de@origene.com



Minimum Stage Grouping:

Not Reported

T (Extent of Primary

Tumor):

Not Reported

N (Lymph node

Not Reported

metastasis):

M (Distant metastasis): Not Reported

Storage:

Store frozen tissue sections at -80°C.

Stability:

All frozen tissue sections are stable for 1 year from date of purchase if stored at -80°C

without repeated freeze/thaws.

## **Product images:**



4x Image



20x Image