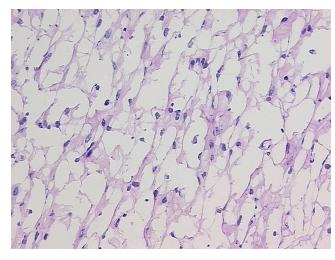

Stroma:

0% **Necrosis:** 

**CASE Diagnosis (from** 

medical center path

report):

Leiomyoma of myometrium

43 Age:

Gender: **Female** 

Race: White or Caucasian

**Tumor Grade:** Not Reported



OriGene Technologies, Inc. 9620 Medical Center Drive, Ste 200

CN: techsupport@origene.cn

Rockville, MD 20850, US Phone: +1-888-267-4436 https://www.origene.com techsupport@origene.com EU: info-de@origene.com



Minimum Stage Grouping:

Not Reported

T (Extent of Primary

Tumor):

Not Reported

N (Lymph node

Not Reported

metastasis):

M (Distant metastasis): Not Reported

Storage:

Store frozen tissue sections at -80°C.

Stability:

All frozen tissue sections are stable for 1 year from date of purchase if stored at -80°C

without repeated freeze/thaws.

## **Product images:**



4x Image



20x Image