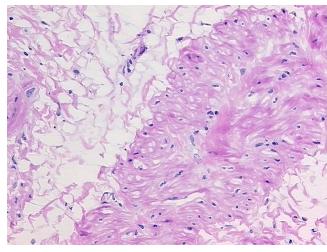

## **Product images:**

4x Image

20x Image

Site of Finding: Myometrium

Appearance: T

Sample Diagnosis (from

Pathology Verification):

Lipoleiomyoma of myometrium

Normal: 0%

Lesional: 0%

Tumor: 70%

Tumor Hypo/Acellular

Stroma:

0%

**Tumor Hypercellular** 

Stroma:

30%

Necrosis:

0%