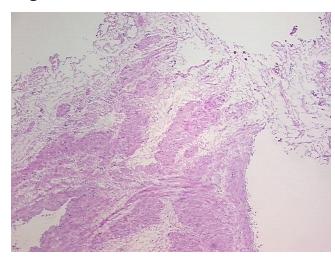

## **Product images:**

4x Image

20x Image

Site of Finding: Myometrium

Appearance: T

Sample Diagnosis (from

Pathology Verification):

Lipoleiomyoma of myometrium

Normal: 0%

Lesional: 0%

Tumor: 70%

Tumor Hypo/Acellular

Stroma:

0%

**Tumor Hypercellular** 

Stroma:

30%

Necrosis:

0%