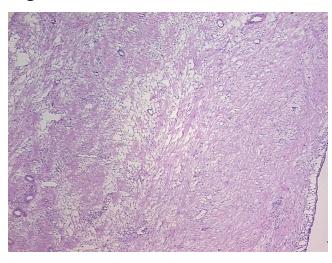

## **Product images:**

4x Image

20x Image

Site of Finding: Myometrium

Т Appearance:

Sample Diagnosis (from

Pathology Verification):

Lipoleiomyoma of myometrium

Normal: 0%

Lesional: 0%

97% Tumor:

Tumor Hypo/Acellular

Stroma:

3%

0%

**Tumor Hypercellular** Stroma:

0% **Necrosis:** 

**CASE Diagnosis (from** 

medical center path