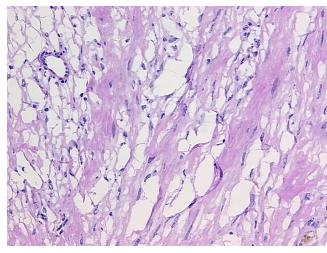

Stroma:

0% **Necrosis:** 

**CASE Diagnosis (from** 

medical center path

report):

Leiomyoma of myometrium

43 Age:

Gender: **Female** 

Race: White or Caucasian

**Tumor Grade:** Not Reported



OriGene Technologies, Inc. 9620 Medical Center Drive, Ste 200

CN: techsupport@origene.cn

Rockville, MD 20850, US Phone: +1-888-267-4436 https://www.origene.com techsupport@origene.com EU: info-de@origene.com



Minimum Stage Grouping:

Not Reported

T (Extent of Primary

Tumor):

Not Reported

N (Lymph node

Not Reported

metastasis):

M (Distant metastasis): Not Reported

Storage:

Store frozen tissue sections at -80°C.

Stability:

All frozen tissue sections are stable for 1 year from date of purchase if stored at -80°C

without repeated freeze/thaws.

## **Product images:**



4x Image



20x Image