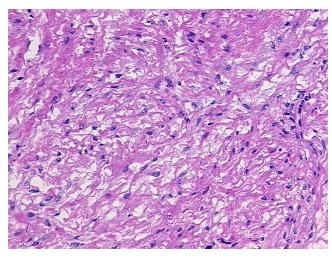

## **Product images:**

4x Image

20x Image

Site of Finding: Myometrium

Т Appearance:

Sample Diagnosis (from

Pathology Verification):

Lipoleiomyoma of myometrium

Normal: 0%

Lesional: 0%

98% Tumor:

Tumor Hypo/Acellular

Stroma:

**Tumor Hypercellular** 2%

0%

Stroma:

0% **Necrosis:** 

**CASE Diagnosis (from** 

medical center path