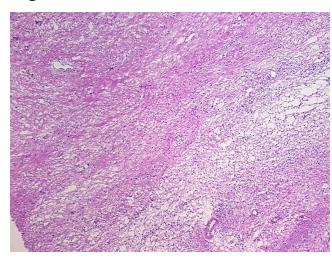

## **Product images:**

4x Image

20x Image

Site of Finding: Myometrium

Т Appearance:

Sample Diagnosis (from

Pathology Verification):

Lipoleiomyoma of myometrium

Normal: 0%

Lesional: 0%

98% Tumor:

Tumor Hypo/Acellular

Stroma:

**Tumor Hypercellular** 2%

0%

Stroma:

0% **Necrosis:** 

**CASE Diagnosis (from** 

medical center path