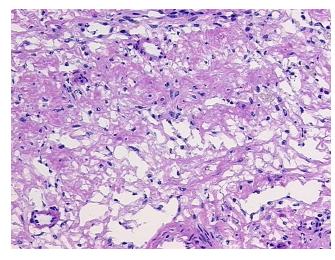

Stroma:

0%

Necrosis:

0%

CASE Diagnosis (from

medical center path

report):

Leiomyoma of myometrium

**Age:** 43

**Gender:** Female

Race: White or Caucasian

Tumor Grade: Not Reported



**OriGene Technologies, Inc.** 9620 Medical Center Drive, Ste 200

CN: techsupport@origene.cn

Rockville, MD 20850, US Phone: +1-888-267-4436 https://www.origene.com techsupport@origene.com EU: info-de@origene.com



Minimum Stage Grouping:

Not Reported

T (Extent of Primary

Tumor):

Not Reported

N (Lymph node

Not Reported

metastasis):

Not Reported

M (Distant metastasis):

Store frozen tissue sections at -80°C.

Storage: Stability:

All frozen tissue sections are stable for 1 year from date of purchase if stored at -80°C

without repeated freeze/thaws.

## **Product images:**



4x Image



20x Image