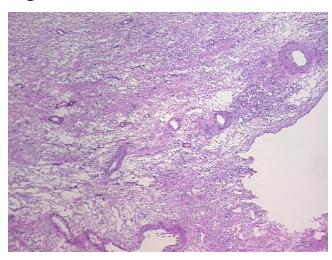

ercellular** 

Stroma:

0%

Necrosis:

0%

CASE Diagnosis (from

medical center path

report):

Leiomyoma of myometrium

**Age:** 43

**Gender:** Female

Race: White or Caucasian

Tumor Grade: Not Reported



**OriGene Technologies, Inc.** 9620 Medical Center Drive, Ste 200

CN: techsupport@origene.cn

Rockville, MD 20850, US Phone: +1-888-267-4436 https://www.origene.com techsupport@origene.com EU: info-de@origene.com



Minimum Stage Grouping:

Not Reported

T (Extent of Primary

Tumor):

Not Reported

N (Lymph node

Not Reported

metastasis):

Not Reported

M (Distant metastasis):

Store frozen tissue sections at -80°C.

Storage: Stability:

All frozen tissue sections are stable for 1 year from date of purchase if stored at -80°C

without repeated freeze/thaws.

## **Product images:**



4x Image



20x Image