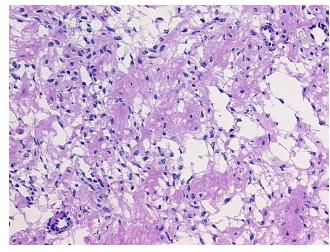

## **Product images:**

4x Image

20x Image

Site of Finding: Myometrium

Appearance: T

Sample Diagnosis (from

Pathology Verification):

Lipoleiomyoma of myometrium

Normal: 25%

Lesional: 0%

**Tumor:** 75%

**CASE Diagnosis (from** 

medical center path

report):

Leiomyoma of myometrium

**Age:** 43

Gender: Female

Race: White or Caucasian

Tumor Grade: Not Reported