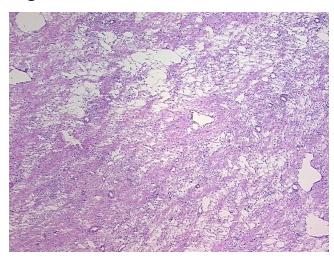

## **Product images:**

4x Image

20x Image

Site of Finding: Myometrium

Appearance: T

Sample Diagnosis (from

Pathology Verification):

Lipoleiomyoma of myometrium

Normal: 25%

Lesional: 0%

**Tumor:** 75%

**CASE Diagnosis (from** 

medical center path

report):

Leiomyoma of myometrium

**Age:** 43

Gender: Female

Race: White or Caucasian

Tumor Grade: Not Reported