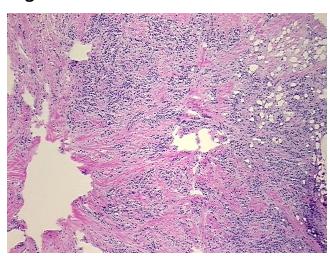

ges

56 Age:

Gender: **Female** 

Race: White or Caucasian



OriGene Technologies, Inc. 9620 Medical Center Drive, Ste 200

CN: techsupport@origene.cn

Rockville, MD 20850, US Phone: +1-888-267-4436 https://www.origene.com techsupport@origene.com EU: info-de@origene.com



**Tumor Grade:** NSABP Grade: Nuclear 3 of 3 & Histologic 3 of 3

Minimum Stage

Grouping:

IIIC

T (Extent of Primary

Tumor):

T2

N (Lymph node

N3a

metastasis):

M (Distant metastasis): MX

Progesterone receptor  $\sim$  PR ! by IHC,Positive; Estrogen receptor  $\sim$  ER ! by IHC,Positive; HER2  $\sim$ **Diagnostic Test Results:** 

ERBB2 ~ Neu! by IHC, Negative

Storage: Store FFPE tissue sections at +4°C.

Stability: All FFPE tissue sections are stable for 1 year from date of purchase.

## **Product images:**



4x Image





20x Image