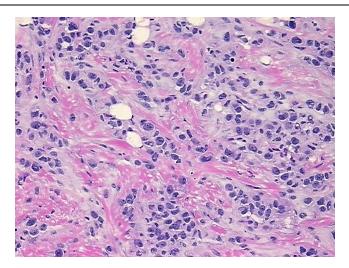

Gender: **Female** 

Race: White or Caucasian



OriGene Technologies, Inc. 9620 Medical Center Drive, Ste 200

CN: techsupport@origene.cn

Rockville, MD 20850, US Phone: +1-888-267-4436 https://www.origene.com techsupport@origene.com EU: info-de@origene.com



**Tumor Grade:** NSABP Grade: Nuclear 3 of 3 & Histologic 3 of 3

Minimum Stage

Grouping:

IIIC

T (Extent of Primary

Tumor):

T2

N (Lymph node

N3a

metastasis):

M (Distant metastasis): MX

Progesterone receptor  $\sim$  PR ! by IHC,Positive; Estrogen receptor  $\sim$  ER ! by IHC,Positive; HER2  $\sim$ **Diagnostic Test Results:** 

ERBB2 ~ Neu! by IHC, Negative

Storage: Store FFPE tissue sections at +4°C.

Stability: All FFPE tissue sections are stable for 1 year from date of purchase.

## **Product images:**



4x Image





20x Image