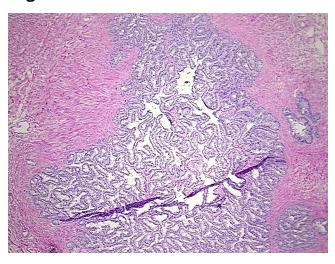

or Structures: 20% Epithelium, 80% Muscle

CASE Diagnosis (from medical center path

report):

Adenocarcinoma of prostate

**Age:** 45

Gender: Male

Race: Native Hawaiian or other Pacific Islander



**OriGene Technologies, Inc.** 9620 Medical Center Drive, Ste 200

CN: techsupport@origene.cn

Rockville, MD 20850, US Phone: +1-888-267-4436 https://www.origene.com techsupport@origene.com EU: info-de@origene.com



**Tumor Grade:** Gleason Score: 2+3=5/10

Minimum Stage

**Grouping:** 

Ш

T (Extent of Primary

Tumor):

T2c

N (Lymph node metastasis):

N0

M (Distant metastasis):

MX

Storage:

Store frozen tissue sections at -80°C.

Stability:

All frozen tissue sections are stable for 1 year from date of purchase if stored at -80°C

without repeated freeze/thaws.

## **Product images:**



4x Image



20x Image