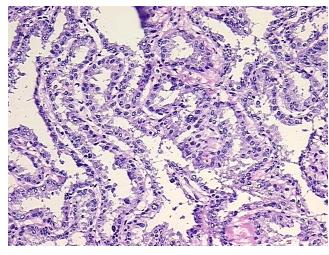

s: 20% Epithelium, 80% Muscle

CASE Diagnosis (from medical center path

report):

Adenocarcinoma of prostate

**Age:** 45

Gender: Male

Race: Native Hawaiian or other Pacific Islander



**OriGene Technologies, Inc.** 9620 Medical Center Drive, Ste 200

CN: techsupport@origene.cn

Rockville, MD 20850, US Phone: +1-888-267-4436 https://www.origene.com techsupport@origene.com EU: info-de@origene.com



**Tumor Grade:** Gleason Score: 2+3=5/10

Minimum Stage

**Grouping:** 

Ш

T (Extent of Primary

Tumor):

T2c

N (Lymph node metastasis):

N0

M (Distant metastasis):

MX

Storage:

Store frozen tissue sections at -80°C.

Stability:

All frozen tissue sections are stable for 1 year from date of purchase if stored at -80°C

without repeated freeze/thaws.

## **Product images:**



4x Image



20x Image