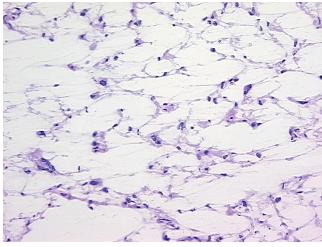

SE Diagnosis (from medical center path

report):

Histiocytoma, malignant fibrous

Tumor: myxoid variant, extensive treatment effect

**Age:** 89

**Gender:** Female

Race: Black or African American

0%



**OriGene Technologies, Inc.** 9620 Medical Center Drive, Ste 200

CN: techsupport@origene.cn

Rockville, MD 20850, US Phone: +1-888-267-4436 https://www.origene.com techsupport@origene.com EU: info-de@origene.com



Tumor Grade: Not Reported

Minimum Stage

**Grouping:** 

T (Extent of Primary T2b

Tumor):

N (Lymph node

metastasis):

NX

M (Distant metastasis): MX

**Storage:** Store frozen tissue sections at -80°C.

Stability: All frozen tissue sections are stable for 1 year from date of purchase if stored at -80°C

without repeated freeze/thaws.

## **Product images:**



4x Image



20x Image