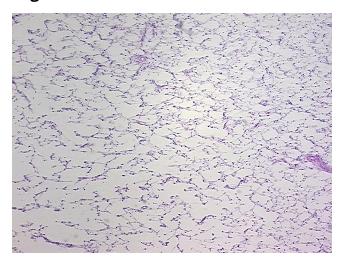

review:

CASE Diagnosis (from medical center path

report):

Histiocytoma, malignant fibrous

Tumor: myxoid variant, extensive treatment effect

**Age:** 89

**Gender:** Female

Race: Black or African American

0%



**OriGene Technologies, Inc.** 9620 Medical Center Drive, Ste 200

CN: techsupport@origene.cn

Rockville, MD 20850, US Phone: +1-888-267-4436 https://www.origene.com techsupport@origene.com EU: info-de@origene.com



Tumor Grade: Not Reported

Minimum Stage

**Grouping:** 

T (Extent of Primary T2b

Tumor):

N (Lymph node

metastasis):

NX

M (Distant metastasis): MX

**Storage:** Store frozen tissue sections at -80°C.

Stability: All frozen tissue sections are stable for 1 year from date of purchase if stored at -80°C

without repeated freeze/thaws.

## **Product images:**



4x Image



20x Image