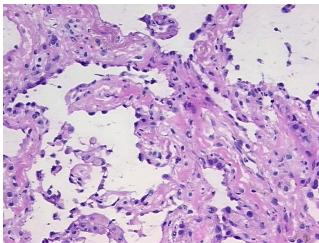

## **Product data:**

**Product Type:** Frozen Sections **Disease State:** Other Disease

**Diagnosis Category: Fibrosis** Tissue: Lung

Frozen Sample ID: FR5B33B4F1 Case ID: CI0000009781

Tissue of Origin: Lung Site of Finding: Lung Appearance:

Sample Diagnosis (from Pathology Verification):

**Fibrosis** 

30% Normal: Lesional: 70% 0% Tumor: Tumor Hypo/Acellular 0%

Stroma:

**Tumor Hypercellular** 

Stroma:

0%

**Necrosis:** 

**Pathology Verification** Inflammation: Mild Mixed inflammatory infiltrate; Non Tumor Structures: 70% Alveoli, 15% notes from H&E review: Bronchioles, 15% Fibrovascular septa

**CASE Diagnosis (from** 

## **Product images:**

4x Image

20x Image