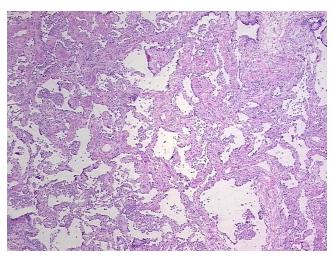

## **Product data:**

**Product Type:** Frozen Sections **Disease State:** Other Disease

**Diagnosis Category: Fibrosis** Tissue: Lung

Frozen Sample ID: FR5B33B4F1 Case ID: CI0000009781

Tissue of Origin: Lung Site of Finding: Lung Appearance:

Sample Diagnosis (from Pathology Verification):

**Fibrosis** 

30% Normal: Lesional: 70% 0% Tumor: Tumor Hypo/Acellular 0%

Stroma:

**Tumor Hypercellular** 

Stroma:

0%

**Necrosis:** 

**Pathology Verification** Inflammation: Mild Mixed inflammatory infiltrate; Non Tumor Structures: 70% Alveoli, 15% notes from H&E review: Bronchioles, 15% Fibrovascular septa

**CASE Diagnosis (from** 

## **Product images:**

4x Image

20x Image