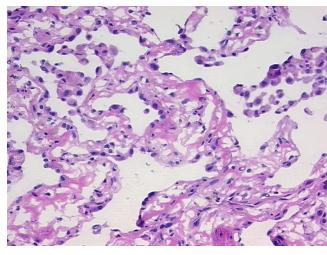

Alveoli, 5%

notes from H&E review: Bronchioles, 15% Fibrovascular septa

CASE Diagnosis (from medical center path

report):

Adenocarcinoma of lung

Age: 51
Gender: Male

Race: White or Caucasian



**OriGene Technologies, Inc.** 9620 Medical Center Drive, Ste 200

CN: techsupport@origene.cn

Rockville, MD 20850, US Phone: +1-888-267-4436 https://www.origene.com techsupport@origene.com EU: info-de@origene.com



**Tumor Grade:** Not Reported

Minimum Stage

IIIA

T1

**Grouping:** 

T (Extent of Primary

Tumor):

N (Lymph node N2

metastasis):

M (Distant metastasis): MX

Store frozen tissue sections at -80°C. Storage:

Stability: All frozen tissue sections are stable for 1 year from date of purchase if stored at -80°C

without repeated freeze/thaws.

## **Product images:**



4x Image



20x Image