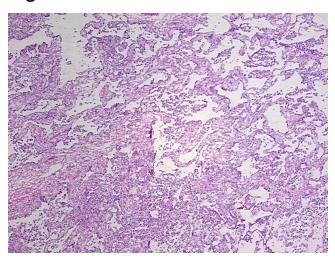

uctures: 80% Alveoli, 5%

notes from H&E review: Bronchioles, 15% Fibrovascular septa

CASE Diagnosis (from medical center path

report):

Adenocarcinoma of lung

Age: 51
Gender: Male

Race: White or Caucasian



**OriGene Technologies, Inc.** 9620 Medical Center Drive, Ste 200

CN: techsupport@origene.cn

Rockville, MD 20850, US Phone: +1-888-267-4436 https://www.origene.com techsupport@origene.com EU: info-de@origene.com



**Tumor Grade:** Not Reported

Minimum Stage

IIIA

T1

**Grouping:** 

T (Extent of Primary

Tumor):

N (Lymph node N2

metastasis):

M (Distant metastasis): MX

Store frozen tissue sections at -80°C. Storage:

Stability: All frozen tissue sections are stable for 1 year from date of purchase if stored at -80°C

without repeated freeze/thaws.

## **Product images:**



4x Image



20x Image