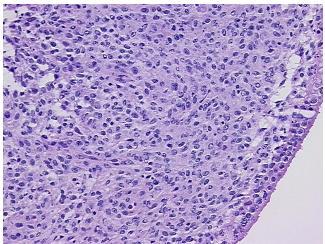

mal:
 90%

 Lesional:
 10%

 Tumor:
 0%

Tumor Hypo/Acellular

Stroma:

Tumor Hypercellular 0%

Stroma:

Necrosis: 0%

Pathology Verification

notes from H&E review:

**CASE Diagnosis (from** Endometriosis

medical center path

report):

**Age:** 45

**Gender:** Female

Race: White or Caucasian



**OriGene Technologies, Inc.** 9620 Medical Center Drive, Ste 200

CN: techsupport@origene.cn

Rockville, MD 20850, US Phone: +1-888-267-4436 https://www.origene.com techsupport@origene.com EU: info-de@origene.com

Non Tumor Structures: 70% Ovarian stroma, 30% Hilar vessels



**Storage:** Store frozen tissue sections at -80°C.

Stability: All frozen tissue sections are stable for 1 year from date of purchase if stored at -80°C

without repeated freeze/thaws.

## **Product images:**



4x Image



20x Image