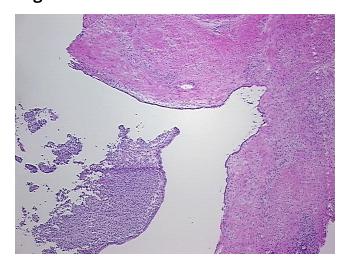

is

0%

 Normal:
 90%

 Lesional:
 10%

 Tumor:
 0%

Tumor Hypo/Acellular

Stroma:

Tumor Hypercellular 0%

Stroma:

Necrosis: 0%

Pathology Verification

notes from H&E review:

**CASE Diagnosis (from** Endometriosis

medical center path

report):

**Age:** 45

**Gender:** Female

Race: White or Caucasian



**OriGene Technologies, Inc.** 9620 Medical Center Drive, Ste 200

CN: techsupport@origene.cn

Rockville, MD 20850, US Phone: +1-888-267-4436 https://www.origene.com techsupport@origene.com EU: info-de@origene.com

Non Tumor Structures: 70% Ovarian stroma, 30% Hilar vessels



**Storage:** Store frozen tissue sections at -80°C.

Stability: All frozen tissue sections are stable for 1 year from date of purchase if stored at -80°C

without repeated freeze/thaws.

## **Product images:**



4x Image



20x Image