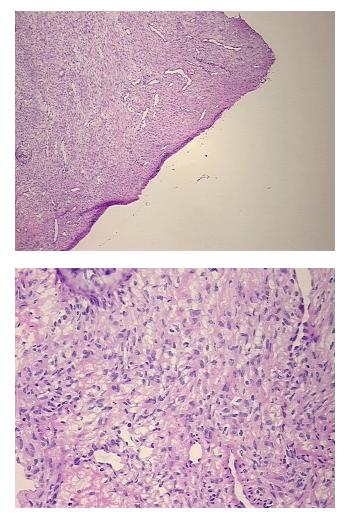

| Product Type:                                           | Frozen Sections                                                    |
|---------------------------------------------------------|--------------------------------------------------------------------|
| Disease State:                                          | Other Disease                                                      |
| Diagnosis Category:                                     | Atrophy                                                            |
| Tissue:                                                 | Ovary                                                              |
| Frozen Sample ID:                                       | FR0002925B                                                         |
| Case ID:                                                | CI000009774                                                        |
| Tissue of Origin:                                       | Ovary: right                                                       |
| Site of Finding:                                        | Ovary: right                                                       |
| Appearance:                                             | L                                                                  |
| Sample Diagnosis (from<br>Pathology Verification):      | Atrophy of tissue                                                  |
| Normal:                                                 | 0%                                                                 |
| Lesional:                                               | 100%                                                               |
| Tumor:                                                  | 0%                                                                 |
| Tumor Hypo/Acellular<br>Stroma:                         | 0%                                                                 |
| Tumor Hypercellular<br>Stroma:                          | 0%                                                                 |
| Necrosis:                                               | 0%                                                                 |
| Pathology Verification<br>notes from H&E review:        | 90% ovarian stroma with corpora albicantia, 10% hyalinized vessels |
| CASE Diagnosis (from<br>medical center path<br>report): | Endometriosis                                                      |
| Age:                                                    | 45                                                                 |
| Gender:                                                 | Female                                                             |
| Race:                                                   | White or Caucasian                                                 |
|                                                         |                                                                    |

## Product images:

4x Image

20x Image

This product is to be used for laboratory only. Not for diagnostic or therapeutic use. ©2022 OriGene Technologies, Inc., 9620 Medical Center Drive, Ste 200, Rockville, MD 20850, US