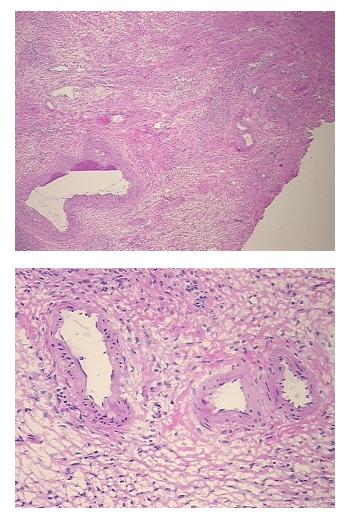

| Product Type:                                           | Frozen Sections                            |
|---------------------------------------------------------|--------------------------------------------|
| Disease State:                                          | Other Disease                              |
| Diagnosis Category:                                     | Atrophy                                    |
| Tissue:                                                 | Ovary                                      |
| Frozen Sample ID:                                       | FR0002925A                                 |
| Case ID:                                                | CI000009774                                |
| Tissue of Origin:                                       | Ovary: right                               |
| Site of Finding:                                        | Ovary: right                               |
| Appearance:                                             | L                                          |
| Sample Diagnosis (from<br>Pathology Verification):      | Atrophy of tissue                          |
| Normal:                                                 | 0%                                         |
| Lesional:                                               | 100%                                       |
| Tumor:                                                  | 0%                                         |
| Tumor Hypo/Acellular<br>Stroma:                         | 0%                                         |
| Tumor Hypercellular<br>Stroma:                          | 0%                                         |
| Necrosis:                                               | 0%                                         |
| Pathology Verification<br>notes from H&E review:        | 75% ovarian stroma, 25% hyalinized vessels |
| CASE Diagnosis (from<br>medical center path<br>report): | Endometriosis                              |
| Age:                                                    | 45                                         |
| Gender:                                                 | Female                                     |
| Race:                                                   | White or Caucasian                         |

## Product images:

4x Image

20x Image

This product is to be used for laboratory only. Not for diagnostic or therapeutic use. ©2022 OriGene Technologies, Inc., 9620 Medical Center Drive, Ste 200, Rockville, MD 20850, US