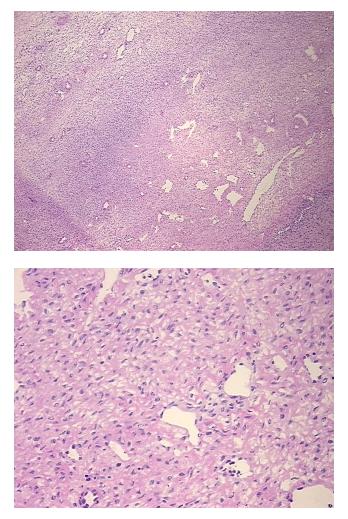

| Product Type:                                           | Frozen Sections                                                               |
|---------------------------------------------------------|-------------------------------------------------------------------------------|
| Disease State:                                          | Other Disease                                                                 |
| Diagnosis Category:                                     | Atrophy                                                                       |
| Tissue:                                                 | Ovary                                                                         |
| Frozen Sample ID:                                       | FR00029259                                                                    |
| Case ID:                                                | CI000009774                                                                   |
| Tissue of Origin:                                       | Ovary: right                                                                  |
| Site of Finding:                                        | Ovary: right                                                                  |
| Appearance:                                             | L                                                                             |
| Sample Diagnosis (from<br>Pathology Verification):      | Atrophy of tissue                                                             |
| Normal:                                                 | 0%                                                                            |
| Lesional:                                               | 100%                                                                          |
| Tumor:                                                  | 0%                                                                            |
| Tumor Hypo/Acellular<br>Stroma:                         | 0%                                                                            |
| Tumor Hypercellular<br>Stroma:                          | 0%                                                                            |
| Necrosis:                                               | 0%                                                                            |
| Pathology Verification<br>notes from H&E review:        | 85% ovarian stroma with prominent ovarian hilus cells, 15% hyalinized vessels |
| CASE Diagnosis (from<br>medical center path<br>report): | Endometriosis                                                                 |
| Age:                                                    | 45                                                                            |
| Gender:                                                 | Female                                                                        |
| Race:                                                   | White or Caucasian                                                            |

## Product images:

4x Image

20x Image

This product is to be used for laboratory only. Not for diagnostic or therapeutic use. ©2022 OriGene Technologies, Inc., 9620 Medical Center Drive, Ste 200, Rockville, MD 20850, US