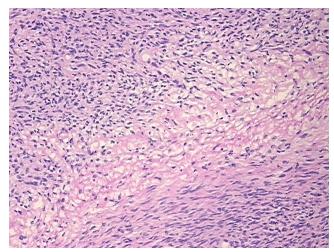

00%

Tumor: 0%

Tumor Hypo/Acellular 0%

Tumor Hypo/Acellular

Stroma:

0%

Tumor Hypercellular Stroma:

Necrosis:

•

Pathology Verification

notes from H&E review:

85% ovarian stroma , 15% hyalinized vessels

CASE Diagnosis (from medical center path

medical center p report):

Endometriosis

•

**Age:** 45

**Gender:** Female

Race: White or Caucasian



**OriGene Technologies, Inc.** 9620 Medical Center Drive, Ste 200

CN: techsupport@origene.cn

Rockville, MD 20850, US Phone: +1-888-267-4436 https://www.origene.com techsupport@origene.com EU: info-de@origene.com



**Storage:** Store frozen tissue sections at -80°C.

Stability: All frozen tissue sections are stable for 1 year from date of purchase if stored at -80°C

without repeated freeze/thaws.

## **Product images:**



4x Image



20x Image