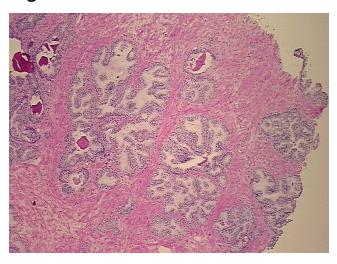

**Pathology Verification** 

notes from H&E review:

**CASE Diagnosis (from** Adenocarcinoma of prostate

0%

medical center path

report):

59 Age:

Gender: Male

Race: White or Caucasian



9620 Medical Center Drive, Ste 200 Rockville, MD 20850, US Phone: +1-888-267-4436 https://www.origene.com techsupport@origene.com EU: info-de@origene.com CN: techsupport@origene.cn



60% epithelium, 40% fibromuscular stroma



**Tumor Grade:** Gleason Score: 3+4=7/10

Minimum Stage

Grouping:

Ш

T (Extent of Primary

Tumor):

T2c

N (Lymph node

NX

metastasis):

M (Distant metastasis): MX

**Storage:** Store frozen tissue sections at -80°C.

Stability: All frozen tissue sections are stable for 1 year from date of purchase if stored at -80°C

without repeated freeze/thaws.

## **Product images:**



4x Image



20x Image