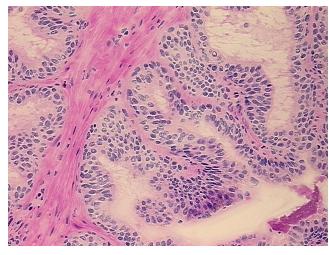

Verification** 

notes from H&E review:

**CASE Diagnosis (from** Adenocarcinoma of prostate

0%

medical center path

report):

59 Age:

Gender: Male

Race: White or Caucasian



9620 Medical Center Drive, Ste 200 Rockville, MD 20850, US Phone: +1-888-267-4436 https://www.origene.com techsupport@origene.com EU: info-de@origene.com CN: techsupport@origene.cn



60% epithelium, 40% fibromuscular stroma



**Tumor Grade:** Gleason Score: 3+4=7/10

Minimum Stage

Grouping:

Ш

T (Extent of Primary

Tumor):

T2c

N (Lymph node

NX

metastasis):

M (Distant metastasis): MX

**Storage:** Store frozen tissue sections at -80°C.

Stability: All frozen tissue sections are stable for 1 year from date of purchase if stored at -80°C

without repeated freeze/thaws.

## **Product images:**



4x Image



20x Image