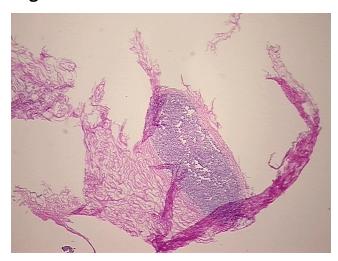

## **Product images:**

4x Image

20x Image

Appearance:

Sample Diagnosis (from Pathology Verification):

Carcinoma in situ of breast, ductal, cribriform

80% Normal: Lesional: 10% Tumor: 10% 0%

Tumor Hypo/Acellular

Stroma:

0%

Т

**Tumor Hypercellular** 

Stroma:

**Necrosis:** 

**Pathology Verification** tumor: no invasive component present in this section; lesion: atypical ductal hyperplasa

notes from H&E review: (ADH); normal: predominantly stroma