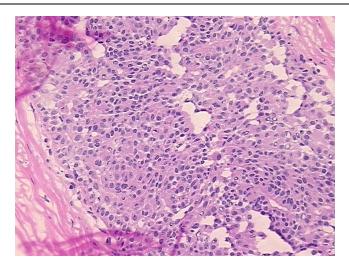

## **Product images:**

4x Image

20x Image

Appearance:

Sample Diagnosis (from Pathology Verification):

Carcinoma in situ of breast, ductal, cribriform

80% Normal: Lesional: 10% Tumor: 10% 0%

Tumor Hypo/Acellular

Stroma:

0%

Т

**Tumor Hypercellular** 

Stroma:

**Necrosis:** 

**Pathology Verification** tumor: no invasive component present in this section; lesion: atypical ductal hyperplasa

notes from H&E review: (ADH); normal: predominantly stroma