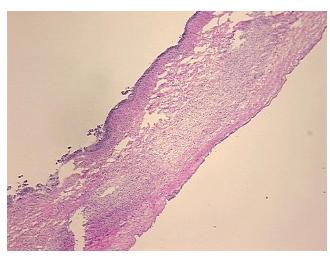

## **Product images:**

4x Image

20x Image

Site of Finding: Ovary

Appearance: T

Sample Diagnosis (from Pathology Verification):

Tumor of ovary, serous, borderline

 Normal:
 70%

 Lesional:
 0%

 Tumor:
 20%

Tumor Hypo/Acellular

normal: 100% ovarian stroma

CASE Diagnosis (from medical center path

report):

Tumor of ovary, serous, borderline

**Age:** 53

**Gender:** Female

Race: White or Caucasian

**OriGene Technologies, Inc.** 9620 Medical Center Drive, Ste 200