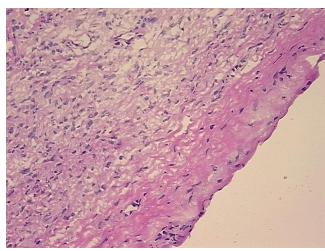

## **Product images:**

4x Image

20x Image

Site of Finding: Ovary

Appearance: T

Sample Diagnosis (from Pathology Verification):

Tumor of ovary, serous, borderline

 Normal:
 70%

 Lesional:
 0%

 Tumor:
 20%

Tumor Hypo/Acellular

normal: 100% ovarian stroma

CASE Diagnosis (from medical center path

report):

Tumor of ovary, serous, borderline

**Age:** 53

**Gender:** Female

Race: White or Caucasian

**OriGene Technologies, Inc.** 9620 Medical Center Drive, Ste 200