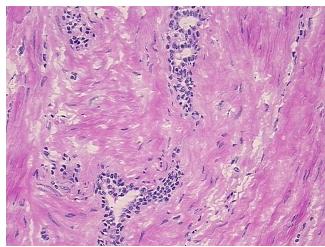

* 

notes from H&E review:

**CASE Diagnosis (from** medical center path

report):

Adenocarcinoma of prostate

15% epithelium, 85% stroma

69 Age: Gender: Male

Race: Black or African American



OriGene Technologies, Inc. 9620 Medical Center Drive, Ste 200

CN: techsupport@origene.cn

Rockville, MD 20850, US Phone: +1-888-267-4436 https://www.origene.com techsupport@origene.com EU: info-de@origene.com



**Tumor Grade:** Gleason Score: 3+4=7/10

Minimum Stage

Grouping:

Ш

T (Extent of Primary

Tumor):

T3

N (Lymph node

N0

metastasis):

M (Distant metastasis): MX

**Storage:** Store frozen tissue sections at -80°C.

Stability: All frozen tissue sections are stable for 1 year from date of purchase if stored at -80°C

without repeated freeze/thaws.

## **Product images:**



4x Image



20x Image