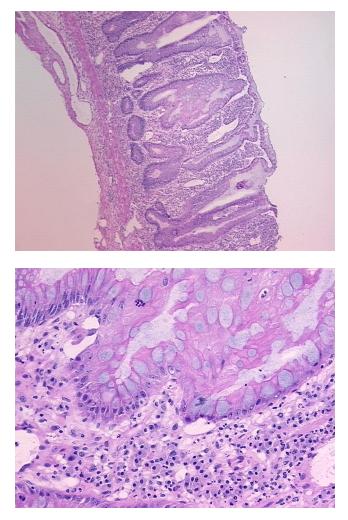

### **Product data:**

| Product Type:                                           | Frozen Sections                       |
|---------------------------------------------------------|---------------------------------------|
| Disease State:                                          | Other Disease                         |
| Diagnosis Category:                                     | Inflammatory Bowel Disease (IBD)      |
| Tissue:                                                 | Colon                                 |
| Frozen Sample ID:                                       | FR6A389247                            |
| Case ID:                                                | CI000009719                           |
| Tissue of Origin:                                       | Colon                                 |
| Site of Finding:                                        | Colon                                 |
| Appearance:                                             | L                                     |
| Sample Diagnosis (from<br>Pathology Verification):      | Colitis, ulcerative, chronic active   |
| Normal:                                                 | 0%                                    |
| Lesional:                                               | 100%                                  |
| Tumor:                                                  | 0%                                    |
| Tumor Hypo/Acellular<br>Stroma:                         | 0%                                    |
| Tumor Hypercellular<br>Stroma:                          | 0%                                    |
| Necrosis:                                               | 0%                                    |
| Pathology Verification<br>notes from H&E review:        | 30% mucosa, 30% submucosa, 40% muscle |
| CASE Diagnosis (from<br>medical center path<br>report): | Colitis, ulcerative, chronic active   |
| Age:                                                    | 60                                    |
| Gender:                                                 | Female                                |
| Race:                                                   | White or Caucasian                    |

# **Product images:**

4x Image

20x Image

This product is to be used for laboratory only. Not for diagnostic or therapeutic use. ©2022 OriGene Technologies, Inc., <u>9620 Medical Center Drive, Ste 200, Rockville, MD 20850, US</u>