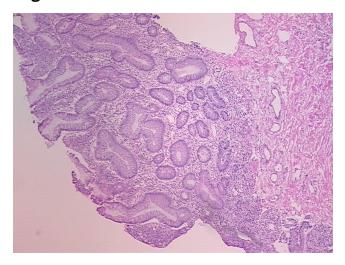

active Pathology Verification):

0%

0% Normal: Lesional: 100% 0% Tumor: 0%

Tumor Hypo/Acellular

Stroma:

**Tumor Hypercellular** 

Stroma:

**Necrosis:** 

**Pathology Verification** 

notes from H&E review:

**CASE Diagnosis (from** medical center path

report):

Colitis, ulcerative, chronic active

25% mucosa, 10% submucosa, 65% muscle

60 Age:

Gender: **Female** 

Race: White or Caucasian



9620 Medical Center Drive, Ste 200 Rockville, MD 20850, US Phone: +1-888-267-4436 https://www.origene.com techsupport@origene.com EU: info-de@origene.com CN: techsupport@origene.cn





**Storage:** Store frozen tissue sections at -80°C.

Stability: All frozen tissue sections are stable for 1 year from date of purchase if stored at -80°C

without repeated freeze/thaws.

## **Product images:**



4x Image



20x Image