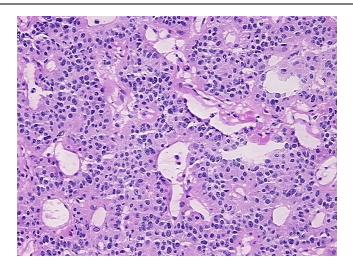

ender: **Female** 

Race: White or Caucasian

**Tumor Grade:** Not Reported



Rockville, MD 20850, US Phone: +1-888-267-4436 https://www.origene.com techsupport@origene.com EU: info-de@origene.com CN: techsupport@origene.cn



#### Frozen Tissue Sections, Lung - CS525200

Minimum Stage Grouping:

Not Reported

T (Extent of Primary

Tumor):

Not Reported

N (Lymph node

metastasis):

Not Reported

M (Distant metastasis):

Not Reported

**Diagnostic Test Results:** 

Synaptophysin ~ SYN! by IHC, Positive; Chromogranin A ~ Parathyroid secretory protein 1! by

IHC,Positive

Storage:

Store frozen tissue sections at -80°C.

Stability:

All frozen tissue sections are stable for 1 year from date of purchase if stored at -80°C

without repeated freeze/thaws.

# **Product images:**



4x Image





20x Image