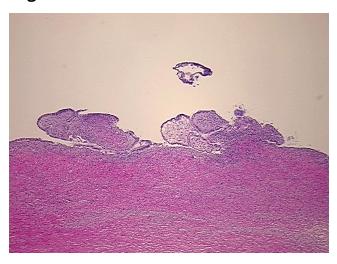

smoplasia; hypo/acellular stroma: 100% fibrosis

CASE Diagnosis (from medical center path

report):

Tumor of ovary, serous, borderline

**Age:** 47

**Gender:** Female

Race: White or Caucasian



**OriGene Technologies, Inc.** 9620 Medical Center Drive, Ste 200

CN: techsupport@origene.cn

Rockville, MD 20850, US Phone: +1-888-267-4436 https://www.origene.com techsupport@origene.com EU: info-de@origene.com **Tumor Grade:** AJCC GB: Borderline malignancy

Minimum Stage

Grouping:

IIIC

T (Extent of Primary

Tumor):

T2

N (Lymph node

N1

metastasis):

M (Distant metastasis): M0

**Storage:** Store frozen tissue sections at -80°C.

Stability: All frozen tissue sections are stable for 1 year from date of purchase if stored at -80°C

without repeated freeze/thaws.

## **Product images:**



4x Image



20x Image