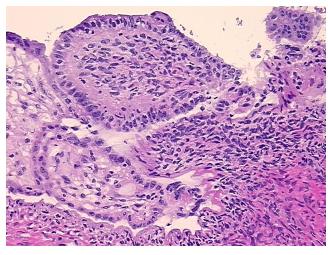

ypo/acellular stroma: 100% fibrosis

CASE Diagnosis (from medical center path

report):

Tumor of ovary, serous, borderline

**Age:** 47

**Gender:** Female

Race: White or Caucasian



**OriGene Technologies, Inc.** 9620 Medical Center Drive, Ste 200

CN: techsupport@origene.cn

Rockville, MD 20850, US Phone: +1-888-267-4436 https://www.origene.com techsupport@origene.com EU: info-de@origene.com **Tumor Grade:** AJCC GB: Borderline malignancy

Minimum Stage

Grouping:

IIIC

T (Extent of Primary

Tumor):

T2

N (Lymph node

N1

metastasis):

M (Distant metastasis): M0

**Storage:** Store frozen tissue sections at -80°C.

Stability: All frozen tissue sections are stable for 1 year from date of purchase if stored at -80°C

without repeated freeze/thaws.

## **Product images:**



4x Image



20x Image