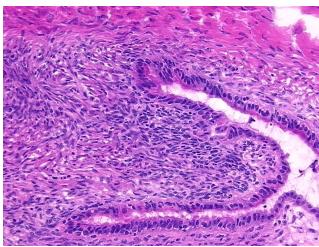

## **Product images:**

4x Image

20x Image

Site of Finding: Ovary: right

Appearance: T

Sample Diagnosis (from Pathology Verification):

Tumor of ovary, serous, borderline

Normal: 0%
Lesional: 0%
Tumor: 15%
Tumor Hypo/Acellular 85%

Character of the state of the s