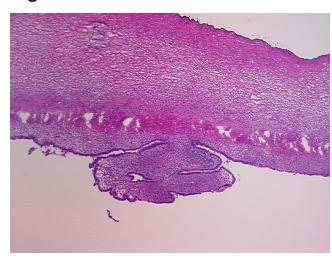

## **Product images:**

4x Image

20x Image

Site of Finding: Ovary: right

Appearance: T

Sample Diagnosis (from Pathology Verification):

Tumor of ovary, serous, borderline

Normal: 0%
Lesional: 0%
Tumor: 15%
Tumor Hypo/Acellular 85%

Character of the state of the s