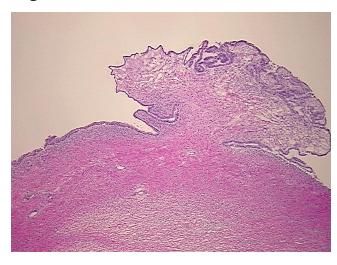

## **Product data:**

**Product Type:** Frozen Sections **Disease State:** Other Disease

Borderline Ovarian Tumor **Diagnosis Category:** 

Т

20%

Tissue: Ovary

Frozen Sample ID: FR0002B353 Case ID: CI0000009680

Tissue of Origin: Ovary Site of Finding: Ovary

Appearance:

Sample Diagnosis (from Pathology Verification):

Tumor of ovary, serous, borderline

0% Normal: Lesional: 0% Tumor: 25% 55%

Tumor Hypo/Acellular

Stroma:

**Tumor Hypercellular** 

Stroma:

0% **Necrosis:** 

**Pathology Verification** notes from H&E review: cellular tumor stroma: 100% desmoplasia; hypo/acellular stroma: 100% fibrosis

**CASE Diagnosis (from** medical center path

## **Product images:**

4x Image

20x Image