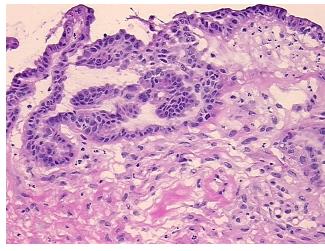

## **Product data:**

**Product Type:** Frozen Sections **Disease State:** Other Disease

Borderline Ovarian Tumor **Diagnosis Category:** 

Т

20%

Tissue: Ovary

Frozen Sample ID: FR0002B353 Case ID: CI0000009680

Tissue of Origin: Ovary Site of Finding: Ovary

Appearance:

Sample Diagnosis (from Pathology Verification):

Tumor of ovary, serous, borderline

0% Normal: Lesional: 0% Tumor: 25% 55%

Tumor Hypo/Acellular

Stroma:

**Tumor Hypercellular** 

Stroma:

0% **Necrosis:** 

**Pathology Verification** notes from H&E review: cellular tumor stroma: 100% desmoplasia; hypo/acellular stroma: 100% fibrosis

**CASE Diagnosis (from** medical center path

## **Product images:**

4x Image

20x Image