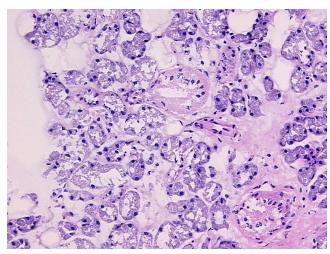

its

Normal: 100% Lesional: 0% Tumor: 0%

Tumor Hypo/Acellular

Stroma:

0%

**Tumor Hypercellular** 

Stroma:

0%

Necrosis: 09

Pathology Verification

notes from H&E review:

CASE Diagnosis (from

medical center path report):

Tumor of parotid gland, Warthins

70% salivary glands, 30% fibroadipose tissue

Age: 47
Gender: Male

Race: White or Caucasian



**OriGene Technologies, Inc.** 9620 Medical Center Drive, Ste 200

CN: techsupport@origene.cn

Rockville, MD 20850, US Phone: +1-888-267-4436 https://www.origene.com techsupport@origene.com EU: info-de@origene.com



**Storage:** Store frozen tissue sections at -80°C.

Stability: All frozen tissue sections are stable for 1 year from date of purchase if stored at -80°C

without repeated freeze/thaws.

## **Product images:**



4x Image



20x Image