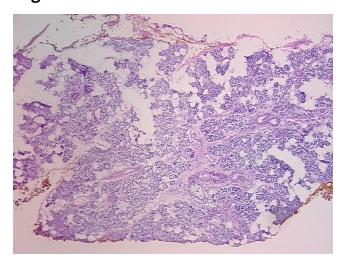

n normal limits

Normal: 100% Lesional: 0% Tumor: 0%

Tumor Hypo/Acellular

Stroma:

0%

**Tumor Hypercellular** 

Stroma:

0%

Necrosis: 09

Pathology Verification

notes from H&E review:

CASE Diagnosis (from

medical center path report):

Tumor of parotid gland, Warthins

70% salivary glands, 30% fibroadipose tissue

Age: 47
Gender: Male

Race: White or Caucasian



**OriGene Technologies, Inc.** 9620 Medical Center Drive, Ste 200

CN: techsupport@origene.cn

Rockville, MD 20850, US Phone: +1-888-267-4436 https://www.origene.com techsupport@origene.com EU: info-de@origene.com



**Storage:** Store frozen tissue sections at -80°C.

Stability: All frozen tissue sections are stable for 1 year from date of purchase if stored at -80°C

without repeated freeze/thaws.

## **Product images:**



4x Image



20x Image