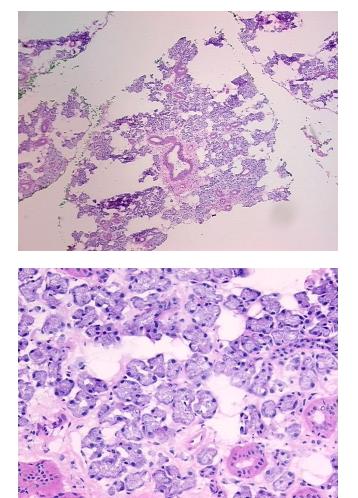

#### **Product data:**

**Product Type: Frozen Sections Disease State:** Normal **Diagnosis Category:** Normal Tissue: Salivary gland Frozen Sample ID: FR0002B2EB CI000009670 Case ID: **Tissue of Origin:** Parotid gland Site of Finding: Parotid gland Appearance: R Within normal limits Sample Diagnosis (from Pathology Verification): 100% Normal: Lesional: 0% 0% Tumor: Tumor Hypo/Acellular 0% Stroma: **Tumor Hypercellular** 0% Stroma: 0% Necrosis: **Pathology Verification** 70% salivary glands, 30% fibroadipose tissue notes from H&E review: CASE Diagnosis (from Tumor of parotid gland, Warthins medical center path report): 47 Age: Gender: Male Race: White or Caucasian

### **Product images:**

4x Image

20x Image

This product is to be used for laboratory only. Not for diagnostic or therapeutic use. ©2022 OriGene Technologies, Inc., 9620 Medical Center Drive, Ste 200, Rockville, MD 20850, US