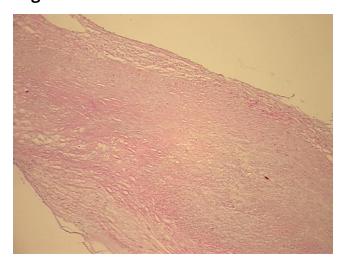

Verification):

Atherosclerotic plaque

Normal: 0% Lesional: 100% 0% Tumor: Tumor Hypo/Acellular 0%

Stroma:

**Tumor Hypercellular** 

Stroma:

**Necrosis:** 

**Pathology Verification** atherosclerotic plaque notes from H&E review:

0%

**CASE Diagnosis (from** medical center path

report):

Atherosclerotic plaque

73 Age:

Gender: **Female** 

Race: White or Caucasian

OriGene Technologies, Inc. 9620 Medical Center Drive, Ste 200

CN: techsupport@origene.cn

Rockville, MD 20850, US Phone: +1-888-267-4436 https://www.origene.com techsupport@origene.com EU: info-de@origene.com



**Storage:** Store frozen tissue sections at -80°C.

Stability: All frozen tissue sections are stable for 1 year from date of purchase if stored at -80°C

without repeated freeze/thaws.

## **Product images:**



4x Image



20x Image