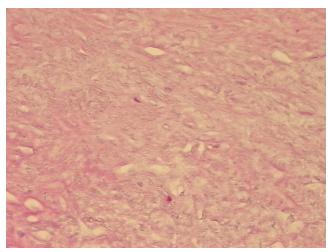

n):

Atherosclerotic plaque

Normal: 0% Lesional: 100% 0% Tumor: Tumor Hypo/Acellular 0%

Stroma:

**Tumor Hypercellular** 

Stroma:

**Necrosis:** 

**Pathology Verification** atherosclerotic plaque notes from H&E review:

0%

**CASE Diagnosis (from** medical center path

report):

Atherosclerotic plaque

73 Age:

Gender: **Female** 

Race: White or Caucasian

OriGene Technologies, Inc. 9620 Medical Center Drive, Ste 200

CN: techsupport@origene.cn

Rockville, MD 20850, US Phone: +1-888-267-4436 https://www.origene.com techsupport@origene.com EU: info-de@origene.com



**Storage:** Store frozen tissue sections at -80°C.

Stability: All frozen tissue sections are stable for 1 year from date of purchase if stored at -80°C

without repeated freeze/thaws.

## **Product images:**



4x Image



20x Image