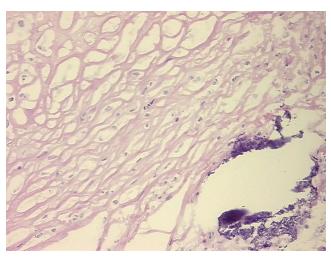

Aorta

Sample Diagnosis (from

Appearance:

Pathology Verification):

autology verification).

Normal: 0%
Lesional: 100%
Tumor: 0%

Tumor Hypo/Acellular

Stroma:

Tumor Hypercellular

Stroma:

Necrosis: 0%

CASE Diagnosis (from medical center path

report):

Atherosclerotic plaque

Atherosclerotic plaque

Age: 64
Gender: Male

Race: White or Caucasian

**Storage:** Store frozen tissue sections at -80°C.

0%

0%

OriGene Technologies, Inc.

9620 Medical Center Drive, Ste 200 Rockville, MD 20850, US Phone: +1-888-267-4436 https://www.origene.com techsupport@origene.com EU: info-de@origene.com CN: techsupport@origene.cn





Stability:

All frozen tissue sections are stable for 1 year from date of purchase if stored at -80°C without repeated freeze/thaws.

## **Product images:**



4x Image



20x Image