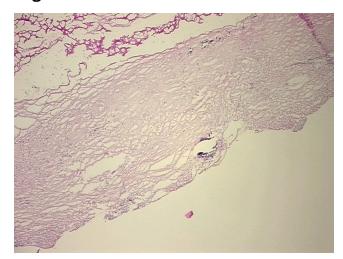

of Finding: Aorta

Sample Diagnosis (from

Appearance:

Pathology Verification):

autology verification).

Normal: 0%
Lesional: 100%
Tumor: 0%

Tumor Hypo/Acellular

Stroma:

Tumor Hypercellular

Stroma:

Necrosis: 0%

CASE Diagnosis (from medical center path

report):

Atherosclerotic plaque

Atherosclerotic plaque

Age: 64
Gender: Male

Race: White or Caucasian

**Storage:** Store frozen tissue sections at -80°C.

0%

0%

OriGene Technologies, Inc.

9620 Medical Center Drive, Ste 200 Rockville, MD 20850, US Phone: +1-888-267-4436 https://www.origene.com techsupport@origene.com EU: info-de@origene.com CN: techsupport@origene.cn





Stability:

All frozen tissue sections are stable for 1 year from date of purchase if stored at -80°C without repeated freeze/thaws.

## **Product images:**



4x Image



20x Image