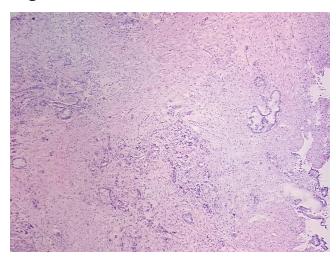

atic acini and ducts, 20% fibrovascular

stroma

CASE Diagnosis (from medical center path

report):

Adenocarcinoma of pancreas, ductal

**Age:** 75

Gender: Male



**OriGene Technologies, Inc.** 9620 Medical Center Drive, Ste 200

CN: techsupport@origene.cn

Rockville, MD 20850, US Phone: +1-888-267-4436 https://www.origene.com techsupport@origene.com EU: info-de@origene.com



Race: White or Caucasian

**Tumor Grade:** AJCC G2: Moderately differentiated

Minimum Stage

ΙΙΒ

Grouping:

T (Extent of Primary

Tumor):

Т3

N (Lymph node

N1

metastasis):

M (Distant metastasis): MX

**Storage:** Store frozen tissue sections at -80°C.

Stability: All frozen tissue sections are stable for 1 year from date of purchase if stored at -80°C

without repeated freeze/thaws.

## **Product images:**



4x Image





20x Image