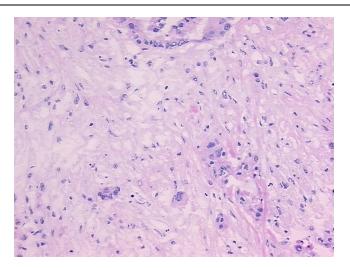

ducts, 20% fibrovascular

stroma

CASE Diagnosis (from medical center path

report):

Adenocarcinoma of pancreas, ductal

**Age:** 75

Gender: Male



**OriGene Technologies, Inc.** 9620 Medical Center Drive, Ste 200

CN: techsupport@origene.cn

Rockville, MD 20850, US Phone: +1-888-267-4436 https://www.origene.com techsupport@origene.com EU: info-de@origene.com



Race: White or Caucasian

**Tumor Grade:** AJCC G2: Moderately differentiated

Minimum Stage

ΙΙΒ

Grouping:

T (Extent of Primary

Tumor):

Т3

N (Lymph node

N1

metastasis):

M (Distant metastasis): MX

**Storage:** Store frozen tissue sections at -80°C.

Stability: All frozen tissue sections are stable for 1 year from date of purchase if stored at -80°C

without repeated freeze/thaws.

## **Product images:**



4x Image





20x Image