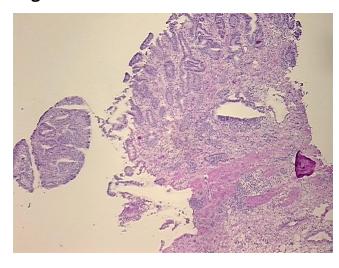

cation

notes from H&E review:

CASE Diagnosis (from

medical center path

report):

Adenocarcinoma of stomach

normal: 100% muscle

**Age:** 69

**Gender:** Female

Race: White or Caucasian



**OriGene Technologies, Inc.** 9620 Medical Center Drive, Ste 200

CN: techsupport@origene.cn

Rockville, MD 20850, US Phone: +1-888-267-4436 https://www.origene.com techsupport@origene.com EU: info-de@origene.com



**Tumor Grade:** AJCC G2: Moderately differentiated

Minimum Stage

Grouping:

Ш

T (Extent of Primary

Tumor):

T2

N (Lymph node

N1

metastasis):

M (Distant metastasis): MX

**Storage:** Store frozen tissue sections at -80°C.

Stability: All frozen tissue sections are stable for 1 year from date of purchase if stored at -80°C

without repeated freeze/thaws.

## **Product images:**



4x Image



20x Image