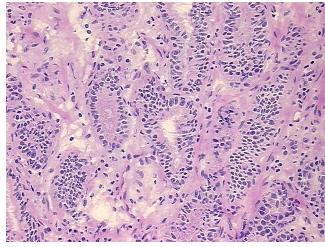

s from H&E review:

CASE Diagnosis (from

medical center path

report):

Adenocarcinoma of stomach

normal: 100% muscle

**Age:** 69

**Gender:** Female

Race: White or Caucasian



**OriGene Technologies, Inc.** 9620 Medical Center Drive, Ste 200

CN: techsupport@origene.cn

Rockville, MD 20850, US Phone: +1-888-267-4436 https://www.origene.com techsupport@origene.com EU: info-de@origene.com



**Tumor Grade:** AJCC G2: Moderately differentiated

Minimum Stage

Grouping:

Ш

T (Extent of Primary

Tumor):

T2

N (Lymph node

N1

metastasis):

M (Distant metastasis): MX

**Storage:** Store frozen tissue sections at -80°C.

Stability: All frozen tissue sections are stable for 1 year from date of purchase if stored at -80°C

without repeated freeze/thaws.

## **Product images:**



4x Image



20x Image