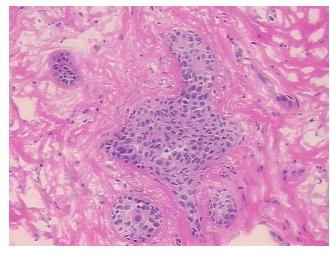

ort):

Adenocarcinoma of breast, lobular

**Age:** 66

Gender: Female

Race: White or Caucasian

Tumor Grade: Not Reported



**OriGene Technologies, Inc.** 9620 Medical Center Drive, Ste 200

CN: techsupport@origene.cn

Rockville, MD 20850, US Phone: +1-888-267-4436 https://www.origene.com techsupport@origene.com EU: info-de@origene.com



Minimum Stage Grouping:

IIIA

T (Extent of Primary

Tumor):

T3

N (Lymph node

N2

metastasis):

M (Distant metastasis): MX

**Diagnostic Test Results:** Estrogen receptor ~ ER! by IHC,Positive; HER2 ~ ERBB2 ~ Neu! by IHC,Negative

**Storage:** Store frozen tissue sections at -80°C.

Stability: All frozen tissue sections are stable for 1 year from date of purchase if stored at -80°C

without repeated freeze/thaws.

## **Product images:**



4x Image



20x Image