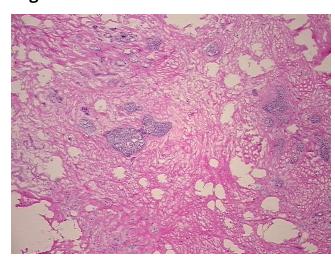

er path

report):

Adenocarcinoma of breast, lobular

**Age:** 66

Gender: Female

Race: White or Caucasian

Tumor Grade: Not Reported



**OriGene Technologies, Inc.** 9620 Medical Center Drive, Ste 200

CN: techsupport@origene.cn

Rockville, MD 20850, US Phone: +1-888-267-4436 https://www.origene.com techsupport@origene.com EU: info-de@origene.com



Minimum Stage Grouping:

IIIA

T (Extent of Primary

Tumor):

T3

N (Lymph node

N2

metastasis):

M (Distant metastasis): MX

**Diagnostic Test Results:** Estrogen receptor ~ ER! by IHC,Positive; HER2 ~ ERBB2 ~ Neu! by IHC,Negative

**Storage:** Store frozen tissue sections at -80°C.

Stability: All frozen tissue sections are stable for 1 year from date of purchase if stored at -80°C

without repeated freeze/thaws.

## **Product images:**



4x Image



20x Image