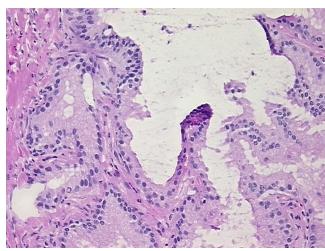

n Tumor Structures: 20% Epithelium, 80% Fibromuscular stroma

CASE Diagnosis (from medical center path

report):

Adenocarcinoma of prostate

Age: 59
Gender: Male

Race: White or Caucasian



**OriGene Technologies, Inc.** 9620 Medical Center Drive, Ste 200

CN: techsupport@origene.cn

Rockville, MD 20850, US Phone: +1-888-267-4436 https://www.origene.com techsupport@origene.com EU: info-de@origene.com



**Tumor Grade:** Gleason Score: 3+3=6/10

Minimum Stage

Grouping:

Ш

T (Extent of Primary

Tumor):

T2c

N (Lymph node

N0

metastasis):

M (Distant metastasis): MX

**Storage:** Store frozen tissue sections at -80°C.

Stability: All frozen tissue sections are stable for 1 year from date of purchase if stored at -80°C

without repeated freeze/thaws.

## **Product images:**



4x Image



20x Image