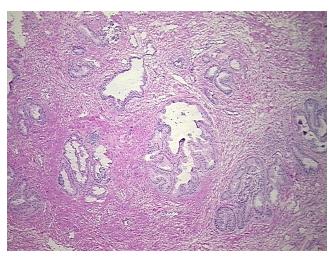

review:

Non Tumor Structures: 20% Epithelium, 80% Fibromuscular stroma

CASE Diagnosis (from medical center path

report):

Adenocarcinoma of prostate

Age: 59
Gender: Male

Race: White or Caucasian



**OriGene Technologies, Inc.** 9620 Medical Center Drive, Ste 200

CN: techsupport@origene.cn

Rockville, MD 20850, US Phone: +1-888-267-4436 https://www.origene.com techsupport@origene.com EU: info-de@origene.com



**Tumor Grade:** Gleason Score: 3+3=6/10

Minimum Stage

Grouping:

Ш

T (Extent of Primary

Tumor):

T2c

N (Lymph node

N0

metastasis):

M (Distant metastasis): MX

**Storage:** Store frozen tissue sections at -80°C.

Stability: All frozen tissue sections are stable for 1 year from date of purchase if stored at -80°C

without repeated freeze/thaws.

## **Product images:**



4x Image



20x Image