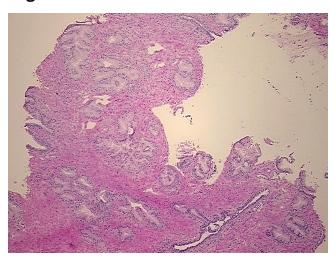

## **Product images:**

4x Image

20x Image

Appearance:

Sample Diagnosis (from Pathology Verification):

Within normal limits

Normal: 100% Lesional: 0% Tumor: 0%

Tumor Hypo/Acellular

Stroma:

0%

Tumor Hypercellular

Stroma:

0%

Necrosis: 0%

Pathology Verification notes from H&E review:

35% epithelium and 65% fibromuscular stroma

CASE Diagnosis (from medical center path

report):

Adenocarcinoma of prostate