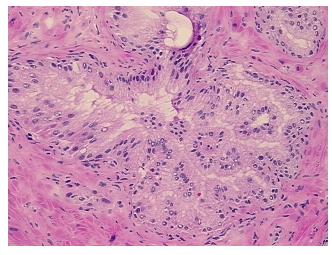

## **Product images:**

4x Image

20x Image

Appearance:

Sample Diagnosis (from Pathology Verification):

Within normal limits

Normal: 100% Lesional: 0% Tumor: 0%

Tumor Hypo/Acellular

Stroma:

0%

Tumor Hypercellular

Stroma:

0%

Necrosis: 0%

Pathology Verification notes from H&E review:

35% epithelium and 65% fibromuscular stroma

CASE Diagnosis (from medical center path

report):

Adenocarcinoma of prostate