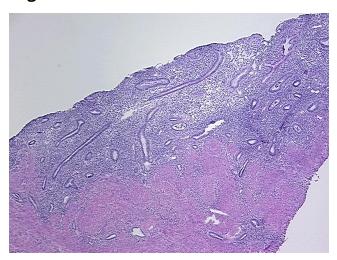

cell, large cell, non-keratinizing

48 Age:

Gender: **Female** 

Race: White or Caucasian



OriGene Technologies, Inc. 9620 Medical Center Drive, Ste 200

CN: techsupport@origene.cn

Rockville, MD 20850, US Phone: +1-888-267-4436 https://www.origene.com techsupport@origene.com EU: info-de@origene.com



Tumor Grade: Not Reported

Minimum Stage

Grouping:

IB1

di daping.

T (Extent of Primary

Tumor):

T1b1

N (Lymph node metastasis):

N0

M (Distant metastasis):

MX

**Diagnostic Test Results:** 

Epithelial specific antigen ~ BerEP4 ~ MOC31! by IHC,Positive; Calretinin,Negative

Storage:

Store frozen tissue sections at -80°C.

Stability:

All frozen tissue sections are stable for 1 year from date of purchase if stored at -80°C

without repeated freeze/thaws.

## **Product images:**



4x Image





20x Image