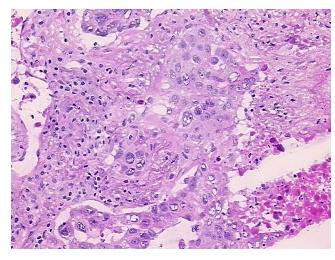

## **Product data:**

**Product Type:** Frozen Sections

**Disease State:** Cancer

**Diagnosis Category:** Lung Cancer

Tissue: Lung

 Frozen Sample ID:
 FR0002ED60

 Case ID:
 CI0000009523

Tissue of Origin: Lung
Site of Finding: Lung

Appearance: T

Pathology Verification):

Sample Diagnosis (from Adenocarcinoma of lung

Normal: 2% Lesional: 0%

Tumor: 20%
Tumor Hypo/Acellular 0%

Tumor Hypo/Acellular Stroma:

Tumor Hypercellular 23%

Stroma:

**Tumor Grade:** AJCC G3: Poorly differentiated

Adenocarcinoma of lung

OriGene Technologies, Inc.

9620 Medical Center Drive, Ste 200 Rockville, MD 20850, US Phone: +1-888-267-4436 https://www.origene.com techsupport@origene.com EU: info-de@origene.com CN: techsupport@origene.cn

## **Product images:**

4x Image

20x Image