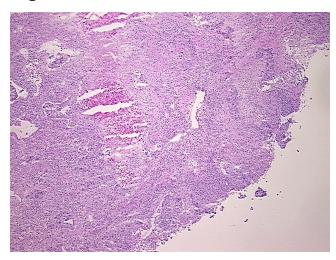

## **Product data:**

**Product Type:** Frozen Sections

**Disease State:** Cancer

**Diagnosis Category:** Lung Cancer

Tissue: Lung

 Frozen Sample ID:
 FR0002ED60

 Case ID:
 CI0000009523

Tissue of Origin: Lung
Site of Finding: Lung

Appearance: T

Pathology Verification):

Sample Diagnosis (from Adenocarcinoma of lung

Normal: 2% Lesional: 0%

Tumor: 20%
Tumor Hypo/Acellular 0%

Tumor Hypo/Acellular Stroma:

Tumor Hypercellular 23%

Stroma:

**Tumor Grade:** AJCC G3: Poorly differentiated

Adenocarcinoma of lung

OriGene Technologies, Inc.

9620 Medical Center Drive, Ste 200 Rockville, MD 20850, US Phone: +1-888-267-4436 https://www.origene.com techsupport@origene.com EU: info-de@origene.com CN: techsupport@origene.cn

## **Product images:**

4x Image

20x Image