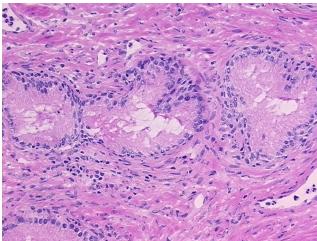

om H&E review:

normal: 35% epithelium, 65% fibromuscular stroma

CASE Diagnosis (from medical center path

report):

Adenocarcinoma of prostate

Age: 67
Gender: Male

Race: White or Caucasian



**OriGene Technologies, Inc.** 9620 Medical Center Drive, Ste 200

CN: techsupport@origene.cn

Rockville, MD 20850, US Phone: +1-888-267-4436 https://www.origene.com techsupport@origene.com EU: info-de@origene.com



**Tumor Grade:** Gleason Score: 3+3=6/10

Minimum Stage

Grouping:

Ш

T (Extent of Primary

Tumor):

T2c

N (Lymph node

NX

metastasis):

M (Distant metastasis): MX

Storage: Store frozen tissue sections at -80°C.

Stability: All frozen tissue sections are stable for 1 year from date of purchase if stored at -80°C

without repeated freeze/thaws.

## **Product images:**



4x Image



20x Image