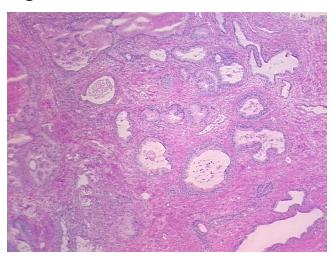

ion notes from H&E review:

normal: 35% epithelium, 65% fibromuscular stroma

CASE Diagnosis (from medical center path

report):

Adenocarcinoma of prostate

Age: 67
Gender: Male

Race: White or Caucasian



**OriGene Technologies, Inc.** 9620 Medical Center Drive, Ste 200

CN: techsupport@origene.cn

Rockville, MD 20850, US Phone: +1-888-267-4436 https://www.origene.com techsupport@origene.com EU: info-de@origene.com



**Tumor Grade:** Gleason Score: 3+3=6/10

Minimum Stage

Grouping:

Ш

T (Extent of Primary

Tumor):

T2c

N (Lymph node

NX

metastasis):

M (Distant metastasis): MX

Storage: Store frozen tissue sections at -80°C.

Stability: All frozen tissue sections are stable for 1 year from date of purchase if stored at -80°C

without repeated freeze/thaws.

## **Product images:**



4x Image



20x Image