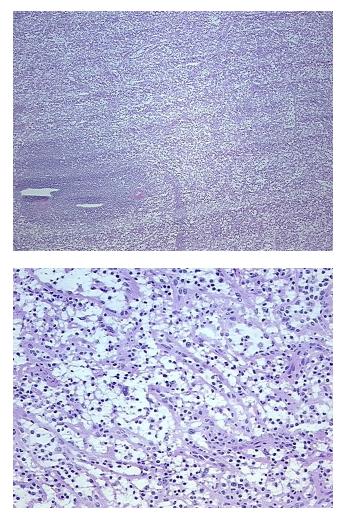

| Diagnosis category.                                     | Ternatopolesis                                                     |
|---------------------------------------------------------|--------------------------------------------------------------------|
| Tissue:                                                 | Spleen                                                             |
| Frozen Sample ID:                                       | FR00029E03                                                         |
| Case ID:                                                | CI000009491                                                        |
| Tissue of Origin:                                       | Spleen                                                             |
| Site of Finding:                                        | Spleen                                                             |
| Appearance:                                             | L                                                                  |
| Sample Diagnosis (from<br>Pathology Verification):      | Extramedullary hematopoiesis                                       |
| Normal:                                                 | 25%                                                                |
| Lesional:                                               | 75%                                                                |
| Tumor:                                                  | 0%                                                                 |
| Tumor Hypo/Acellular<br>Stroma:                         | 0%                                                                 |
| Tumor Hypercellular<br>Stroma:                          | 0%                                                                 |
| Necrosis:                                               | 0%                                                                 |
| Pathology Verification<br>notes from H&E review:        | Patient with history of Chronic myelogenous leukemia/myelofibrosis |
| CASE Diagnosis (from<br>medical center path<br>report): | Extramedullary hematopoiesis                                       |
| Age:                                                    | 57                                                                 |
| Gender:                                                 | Male                                                               |
| Race:                                                   | White or Caucasian                                                 |
|                                                         |                                                                    |

## Product images:

4x Image

20x Image

This product is to be used for laboratory only. Not for diagnostic or therapeutic use. ©2022 OriGene Technologies, Inc., 9620 Medical Center Drive, Ste 200, Rockville, MD 20850, US