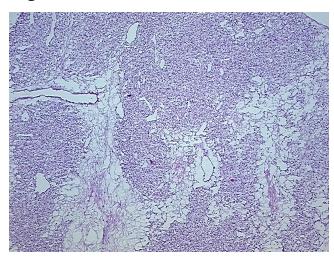

## **Product data:**

**Product Type:** Frozen Sections

**Disease State:** Cancer

Diagnosis Category: Renal Cell Carcinoma

Tissue: Kidney

Frozen Sample ID: FR00029E32

Case ID: CI0000009488

Tissue of Origin: Kidney
Site of Finding: Kidney

Appearance: T

Sample Diagnosis (from Carcinoma of kidney, renal cell, clear cell

10%

Pathology Verification):

Normal: 0% Lesional: 0%

Tumor: 90%

Tumor Hypo/Acellular

Stroma:

Tumor Hypercellular 0%

Stroma:

Necrosis: 0%

CASE Diagnosis (from

medical center path

report):

Carcinoma of kidney, renal cell, clear cell

**Age:** 60

## **Product images:**

4x Image

20x Image