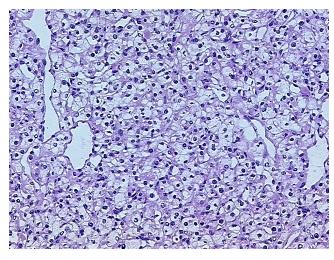

## **Product data:**

**Product Type:** Frozen Sections

**Disease State:** Cancer

Diagnosis Category: Renal Cell Carcinoma

Tissue: Kidney

Frozen Sample ID: FR00029E32

Case ID: CI0000009488

Tissue of Origin: Kidney
Site of Finding: Kidney

Appearance: T

Sample Diagnosis (from Carcinoma of kidney, renal cell, clear cell

10%

Pathology Verification):

Normal: 0% Lesional: 0%

Tumor: 90%

Tumor Hypo/Acellular

Stroma:

Tumor Hypercellular 0%

Stroma:

Necrosis: 0%

CASE Diagnosis (from

medical center path

report):

Carcinoma of kidney, renal cell, clear cell

**Age:** 60

## **Product images:**

4x Image

20x Image