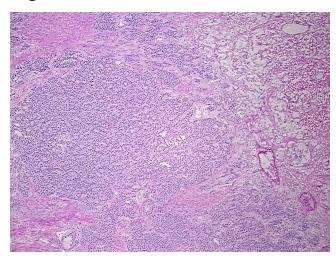

S Phone: +1-888-267-4436 https://www.origene.com techsupport@origene.com EU: info-de@origene.com CN: techsupport@origene.cn



#### Frozen Tissue Sections, Lung - CS524142

Minimum Stage Grouping:

Not Reported

T (Extent of Primary

Tumor):

Not Reported

N (Lymph node

metastasis):

Not Reported

M (Distant metastasis):

Not Reported

**Diagnostic Test Results:** 

CD227  $\sim$  MUC1  $\sim$  EMA  $\sim$  CA15-3 ! by IHC,Negative; Congo red,Negative; Cytokeratin (Pan)  $\sim$ 

Keratin, Pan! by IHC, Negative; Factor VIII! by IHC, Positive, focal; CD31 ~ PECAM1! by

IHC,Positive

**Storage:** Store frozen tissue sections at -80°C.

Stability: All frozen tissue sections are stable for 1 year from date of purchase if stored at -80°C

without repeated freeze/thaws.

## **Product images:**



4x Image





20x Image