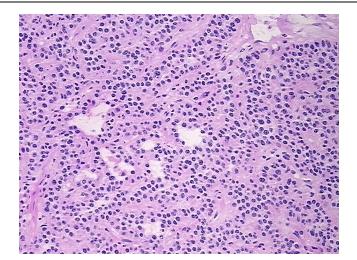

8-267-4436 https://www.origene.com techsupport@origene.com EU: info-de@origene.com CN: techsupport@origene.cn



#### Frozen Tissue Sections, Lung - CS524142

Minimum Stage Grouping:

Not Reported

T (Extent of Primary

Tumor):

Not Reported

N (Lymph node

metastasis):

Not Reported

M (Distant metastasis):

Not Reported

**Diagnostic Test Results:** 

CD227  $\sim$  MUC1  $\sim$  EMA  $\sim$  CA15-3 ! by IHC,Negative; Congo red,Negative; Cytokeratin (Pan)  $\sim$ 

Keratin, Pan! by IHC, Negative; Factor VIII! by IHC, Positive, focal; CD31 ~ PECAM1! by

IHC,Positive

**Storage:** Store frozen tissue sections at -80°C.

Stability: All frozen tissue sections are stable for 1 year from date of purchase if stored at -80°C

without repeated freeze/thaws.

## **Product images:**



4x Image





20x Image