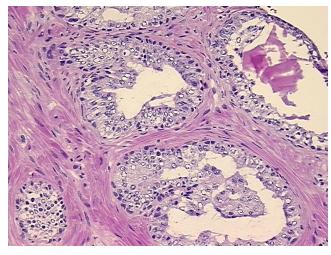

ASE Diagnosis (from** medical center path

report):

Adenocarcinoma of prostate

Non Tumor Structures: 30% Epithelium, 70% Fibromuscular stroma

53 Age: Gender: Male

White or Caucasian Race:



OriGene Technologies, Inc. 9620 Medical Center Drive, Ste 200

CN: techsupport@origene.cn

Rockville, MD 20850, US Phone: +1-888-267-4436 https://www.origene.com techsupport@origene.com EU: info-de@origene.com



**Tumor Grade:** Gleason Score: 3+3=6/10

Minimum Stage

**Grouping:** 

Ш

T (Extent of Primary

Tumor):

T2c

N (Lymph node

N0

metastasis):

M (Distant metastasis): MX

Store frozen tissue sections at -80°C. Storage:

Stability: All frozen tissue sections are stable for 1 year from date of purchase if stored at -80°C

without repeated freeze/thaws.

## **Product images:**



4x Image



20x Image