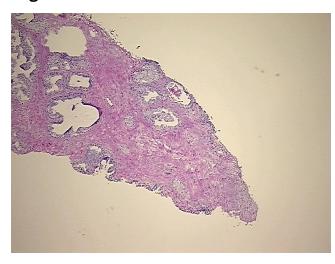

review:

**CASE Diagnosis (from** medical center path

report):

Adenocarcinoma of prostate

Non Tumor Structures: 30% Epithelium, 70% Fibromuscular stroma

53 Age: Gender: Male

White or Caucasian Race:



OriGene Technologies, Inc. 9620 Medical Center Drive, Ste 200

CN: techsupport@origene.cn

Rockville, MD 20850, US Phone: +1-888-267-4436 https://www.origene.com techsupport@origene.com EU: info-de@origene.com



**Tumor Grade:** Gleason Score: 3+3=6/10

Minimum Stage

**Grouping:** 

Ш

T (Extent of Primary

Tumor):

T2c

N (Lymph node

N0

metastasis):

M (Distant metastasis): MX

Store frozen tissue sections at -80°C. Storage:

Stability: All frozen tissue sections are stable for 1 year from date of purchase if stored at -80°C

without repeated freeze/thaws.

## **Product images:**



4x Image



20x Image