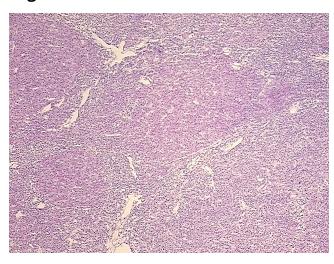

s (from medical center path

report):

Adenoma of parathyroid gland

Tumor Stroma (Hypo/Acellular): Fibrosis

**Age:** 43

**Gender:** Female

Race: White or Caucasian



**OriGene Technologies, Inc.** 9620 Medical Center Drive, Ste 200

CN: techsupport@origene.cn

Rockville, MD 20850, US Phone: +1-888-267-4436 https://www.origene.com techsupport@origene.com EU: info-de@origene.com



Tumor Grade: Not Reported

Minimum Stage

**Not Reported** 

**Grouping:** 

T (Extent of Primary

Tumor):

Not Reported

N (Lymph node

Not Reported

metastasis):

M (Distant metastasis): Not Reported

Storage:

Store frozen tissue sections at -80°C.

Stability:

All frozen tissue sections are stable for 1 year from date of purchase if stored at -80°C

without repeated freeze/thaws.

## **Product images:**



4x Image



20x Image