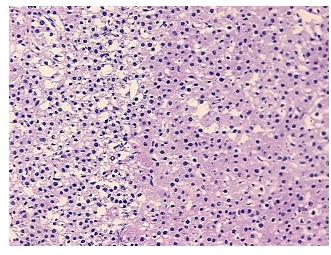

cal center path

report):

Adenoma of parathyroid gland

Tumor Stroma (Hypo/Acellular): Fibrosis

**Age:** 43

**Gender:** Female

Race: White or Caucasian



**OriGene Technologies, Inc.** 9620 Medical Center Drive, Ste 200

CN: techsupport@origene.cn

Rockville, MD 20850, US Phone: +1-888-267-4436 https://www.origene.com techsupport@origene.com EU: info-de@origene.com



Tumor Grade: Not Reported

Minimum Stage

**Not Reported** 

**Grouping:** 

T (Extent of Primary

Tumor):

Not Reported

N (Lymph node

Not Reported

metastasis):

M (Distant metastasis): Not Reported

Storage:

Store frozen tissue sections at -80°C.

Stability:

All frozen tissue sections are stable for 1 year from date of purchase if stored at -80°C

without repeated freeze/thaws.

## **Product images:**



4x Image



20x Image