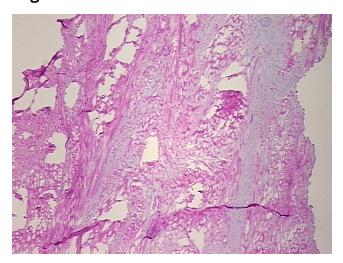

## **Product images:**

4x Image

20x Image

**Necrosis:** 

**Pathology Verification** notes from H&E review: 100% tendon with myxoid degeneration consistant with osteoarthritis

**CASE Diagnosis (from** medical center path

report):

Osteoarthritis

70 Age: