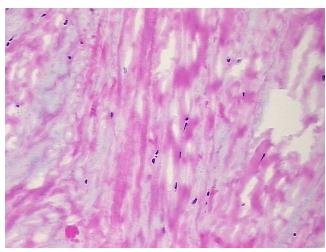

## **Product images:**

4x Image

20x Image

**Necrosis:** 

**Pathology Verification** notes from H&E review: 100% tendon with myxoid degeneration consistant with osteoarthritis

**CASE Diagnosis (from** medical center path

report):

Osteoarthritis

70 Age: