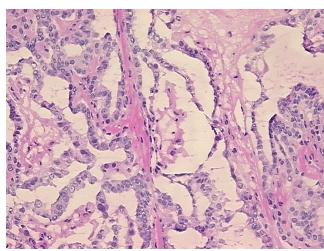

ar

Stroma:

Tumor Hypercellular 20%

0%

Stroma:

Necrosis: 0%

**CASE Diagnosis (from** 

medical center path

report):

Carcinoma of thyroid, papillary

**Age:** 36

Gender: Female

Race: White or Caucasian

Tumor Grade: Not Reported



**OriGene Technologies, Inc.** 9620 Medical Center Drive, Ste 200

CN: techsupport@origene.cn

Rockville, MD 20850, US Phone: +1-888-267-4436 https://www.origene.com techsupport@origene.com EU: info-de@origene.com



Minimum Stage Grouping:

T (Extent of Primary

Tumor):

N (Lymph node N0

metastasis):

M (Distant metastasis): MX

**Storage:** Store frozen tissue sections at -80°C.

T1

Stability: All frozen tissue sections are stable for 1 year from date of purchase if stored at -80°C

without repeated freeze/thaws.

## **Product images:**



4x Image



20x Image