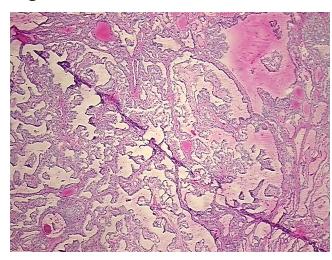

Hypo/Acellular

Stroma:

Tumor Hypercellular 20%

0%

Stroma:

Necrosis: 0%

**CASE Diagnosis (from** 

medical center path

report):

Carcinoma of thyroid, papillary

**Age:** 36

Gender: Female

Race: White or Caucasian

Tumor Grade: Not Reported



**OriGene Technologies, Inc.** 9620 Medical Center Drive, Ste 200

CN: techsupport@origene.cn

Rockville, MD 20850, US Phone: +1-888-267-4436 https://www.origene.com techsupport@origene.com EU: info-de@origene.com



Minimum Stage Grouping:

T (Extent of Primary

Tumor):

N (Lymph node N0

metastasis):

M (Distant metastasis): MX

**Storage:** Store frozen tissue sections at -80°C.

T1

Stability: All frozen tissue sections are stable for 1 year from date of purchase if stored at -80°C

without repeated freeze/thaws.

## **Product images:**



4x Image



20x Image